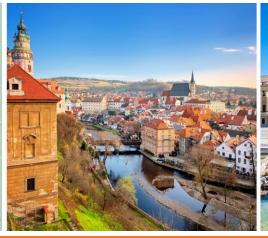

**Day 5: Sunday, September 1, 2024 Prague - Cesky Krumlov - Vienna, Austria** Travel through the scenic countryside on your way to Vienna. En route, make a stop in the medieval town of Cesky Krumlov. Lined with towering Baroque architecture, explore the quaint preserved streets before continuing on to the grand city of Vienna. (*B*)