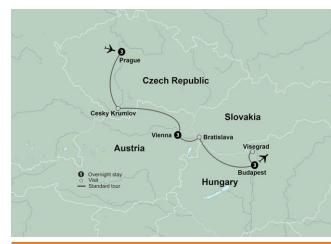

| ITINERARY AT A GLANCE |                                             |  |  |  |
|-----------------------|---------------------------------------------|--|--|--|
| Day 1                 | Overnight Flight                            |  |  |  |
| Days 2 – 4            | Grandior Hotel , Prague                     |  |  |  |
| Days 5 – 7            | Intercontinental Hotel Wien, Vienna         |  |  |  |
| Days 8 – 10           | NH Budapest City, Budapest                  |  |  |  |
|                       | On some dates alternate hotels may be used. |  |  |  |